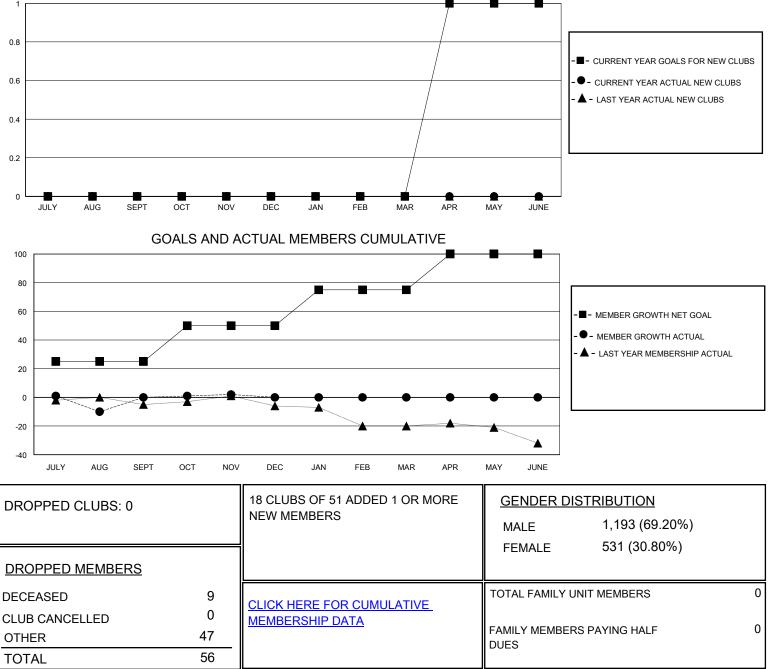

## MONTHLY MEMBERSHIP PROGRESS REPORT

District 5M 1

Results as of: 11/30/2024

|                                | LOCATION MINNESOTA |   |   |                                  |      |    | GMT CA |
|--------------------------------|--------------------|---|---|----------------------------------|------|----|--------|
| Clubs<br>RESULTS FOR 2024-2025 |                    |   |   | Members<br>RESULTS FOR 2024-2025 |      |    |        |
|                                |                    |   |   |                                  |      |    |        |
| JULY/AUG/SEPT                  | 0                  | 0 | 0 | JULY/AUG/SEP                     | т 25 | 34 | 32     |
| OCT/NOV/DEC                    | 0                  | 0 | 0 | OCT/NOV/DEC                      | 25   | 27 | 24     |
| JAN/FEB/MAR                    | 0                  | 0 | 0 | JAN/FEB/MAR                      | 25   | 0  | 0      |
| APR/MAY/JUNE                   | 1                  | 0 | 0 | APR/MAY/JUNE                     | 25   | 0  | 0      |